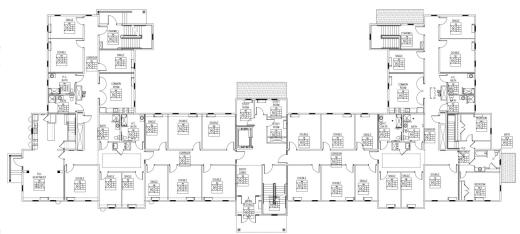

## Simons Rock College Dormitory

Great Barrington, MA

This facility is a Three-story, 21,822sf +/-, light gage steel frame building, approximately 36feet high. The exterior skin of the building is a cement clapboard siding and pitched roof with architectural asphalt. This facility is a 48-bed dormitory. Then lower level has 12 dorm rooms, a laundry room, private individual storage units, lounge with kitchenette, and quit study rooms. The main floor level is occupied by 24 dorm rooms, a lounge with kitchenette, quite study rooms and a two story faculty dorm parent apartment at each end of the building. The second floor has 12 dorm rooms,

lounge with kitchenette, and quit study rooms.

- Two private two story faculty dorm parent apartments
- Two lounge with kitchenette on each floor
- Laundry room
- Private individual storage rooms
- Outside gathering space
- Quit study rooms on each floor
- Energy efficient building material and systems