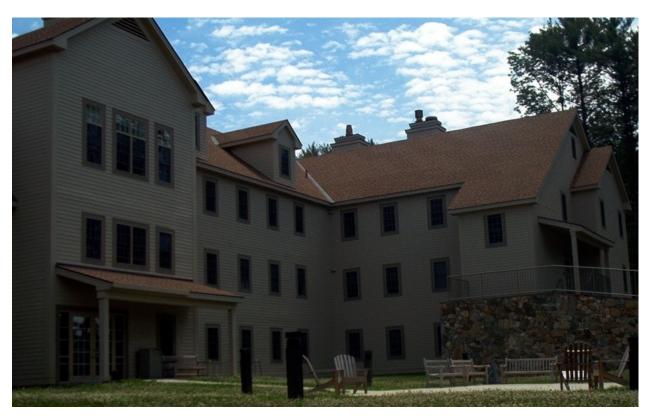

## Simons Rock College Dormitory

Great Barrington, MA

This facility is a Three-story, 21,822sf +/-, light gage steel frame building, approximately 36feet high. The exterior skin of the building is a cement clapboard siding and pitched roof with architectural asphalt. This facility is a 48-bed dormitory. Then lower level has 12 dorm rooms, a laundry room, private individual storage units, lounge with kitchenette, and quit study rooms. The main floor level is occupied by 24 dorm rooms, a lounge with kitchenette, quite study rooms and a two story faculty dorm parent apartment at each end of the building. The second floor has 12 dorm rooms,

lounge with kitchenette, and quit study rooms.

- Two private two story faculty dorm parent apartments
- Two lounge with kitchenette on each floor
- Laundry room
- Private individual storage rooms
- Outside gathering space
- Quit study rooms on each floor
- Energy efficient building material and systems