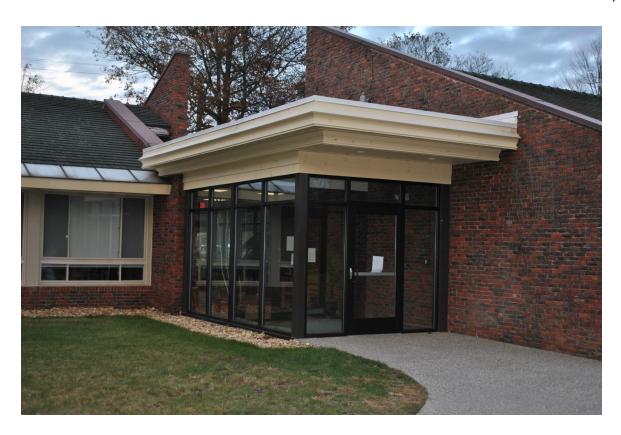

## Winchendon School Classroom Connector

Winchendon, MA

This facility is a Single-story, 628sf +/-, structural steel frame and aluminum storefront glass building, approximately 15-feet high. This connector building was designed to reduce the schools energy consumption, as well as provide a gather and study area for the students. While providing a well light, warm and inviting appearance that would not overwhelm the original two classroom buildings.

- A lot of natural light
- Highlight existing building materials
- Gathering and study space
- Energy conservative

The Design Studio of

538 Electric Avenue, Unit #1 Fitchburg, MA 01420-5370 (P) 978. 400.7732 (M) 978.604.4064 www.bthassoc.com