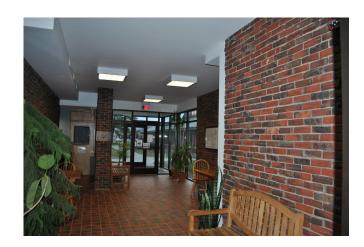

## Winchendon School Classroom Connector

Winchendon, MA

This facility is a Single-story, 628sf +/-, structural steel frame and aluminum storefront glass building, approximately 15-feet high. This connector building was designed to reduce the schools energy consumption, as well as provide a gather and study area for the students. While providing a well light, warm and inviting appearance that would not overwhelm the original two classroom buildings.

- A lot of natural light
- Highlight existing building materials
- Gathering and study space
- Energy conservative

The Design Studio of

538 Electric Avenue, Unit #1 Fitchburg, MA 01420-5370 (P) 978. 400.7732 (M) 978.604.4064 www.bthassoc.com